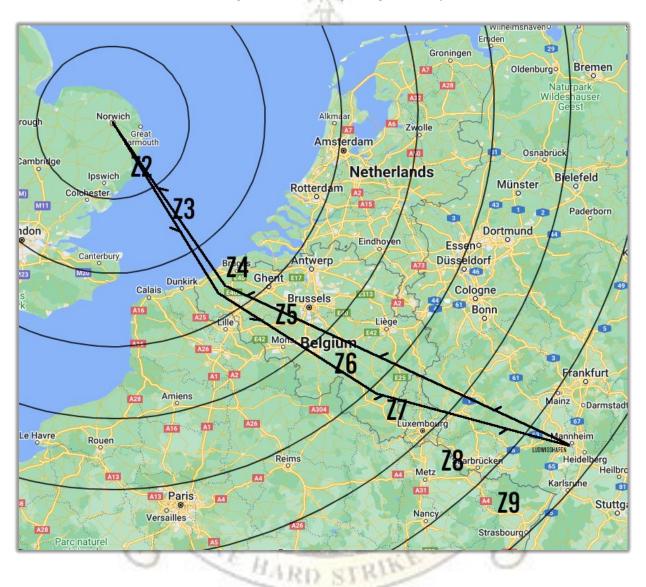

# TTN Online Campaign Campaign 4, Mission 1 – Ludwigshafen, Germany – 20/21 Sept. 1944 Overall Stats

### Ludwigshafen, Germany Navigation Map



# TTN Online Campaign Campaign 4, Mission 1 – Ludwigshafen, Germany – 20/21 Sept. 1944 Overall Stats

#### **Synopsis**

| A/C Assigned | On Target | Off Target | A/C Lost | Other (Note 1) | Bomb % | Casualties            | Enemy A/C Credited |
|--------------|-----------|------------|----------|----------------|--------|-----------------------|--------------------|
| 17           | 10        | 0          | 2        | 6              | 45%    | 7 KIA – 1 WIA – 0 POW | 1                  |

### **Squadron Stats**

|                     | 102 Squadron | 103 Squadron | 104 Squadron |
|---------------------|--------------|--------------|--------------|
| A/C Assigned        | 4            | 5            | 8            |
| On Target           | 1            | 3            | 6            |
| Of