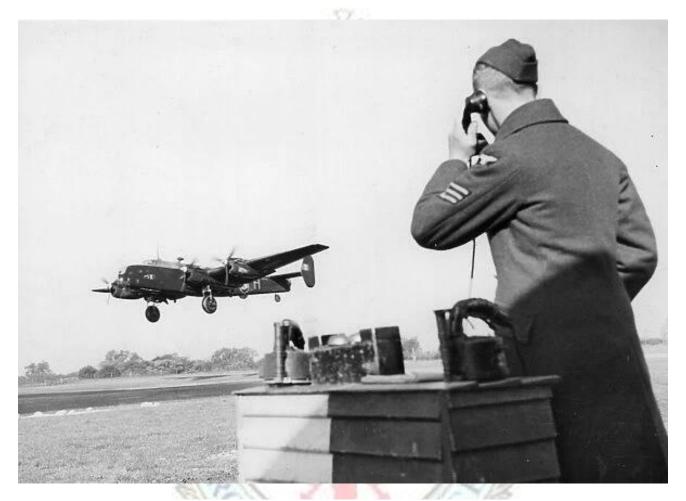

# TTN Online Campaign Campaign 4, Mission 1 – Ludwigshafen, Germany – 20/21 Sept. 1944 Overall Stats

A bomber station in Britain from which great Halifax planes of RAF Bomber Command leave with their loads to take part in the systematic Allied campaign to wipe out German centres of industrial production for the "Wehrmacht".

Picture shows: The Sergeant reports to Flying Control as "H" for Harry comes in to land after a raid on Germany.

Picture issued 13th November. 1943. Credit: Official Reach PLC, Mirrorpix, England.